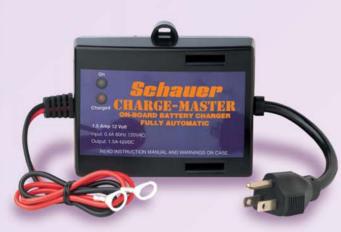

## **MODEL OB1**

1.5 Amp On-Board Fully Automatic

## • Easily keeps batteries charged in stored vehicles. Turns off automatically when battery voltage exceeds 14.0 and back on when voltage drops below 13.0.

- Mounts on battery box. Hardware included.
- Indicator lights, green LED on-light, red charged light.
- Fully automatic, can be left on the battery indefinitely.
- Reverse polarity protected. Requires minimum of 5 volts from battery to start charger.
- For any type lead acid battery, including conventional, maintenance free, deep cycle, gelled-type, valve regulated batteries.
- Molded plastic case won't rust.
- Ring terminals (3/8" hole) on 18" leads for direct battery connection.
- Convenient 6" grounded AC cordset for connection to AC extension cord.
- Dimensions: 4.75"W x 3.5"H x 1.75"D.
- Case lot of 20 weighs 50 lbs.