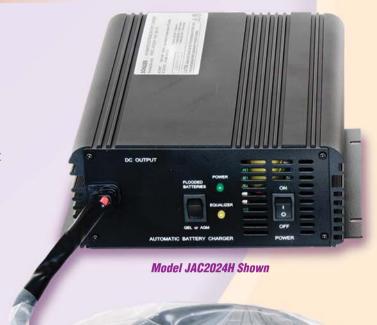

## MODEL JAC2512, JAC2024H, JAC3024

## Fully Automatic Multimode Electronic Charger

Intelligent chargers follow battery impedance to end of charge cycle for all battery types. Fully automatic.

Red LED indicates AC power on, yellow LED indicates battery is charging, green LED indicates float mode.

- Charge control: constant current charge to a constant voltage, then to a float standby voltage.
- Current limiting.
- Fully automatic 3 stage charger can be left on the battery in maintaining/float mode.
- Can be set for any type lead acid battery, including conventional, maintenance free, deep cycle, gelled-type, valve regulated batteries.
- Cyclic Voltage: Flooded 2.47 volts/cell; Gel & AGM 2.4 volts/cell. May be preset to customer's specification for battery type.
- Continuous 100% duty cycle.
- Low voltage start: will start a deeply discharged battery with low terminal voltage.
- Reverse polarity and short circuit proof.
- · Aluminum case.
- Not intended for use as a DC power supply.
- AC Input 115/230 volts, 50 or 60Hz Input voltage selection by switch.